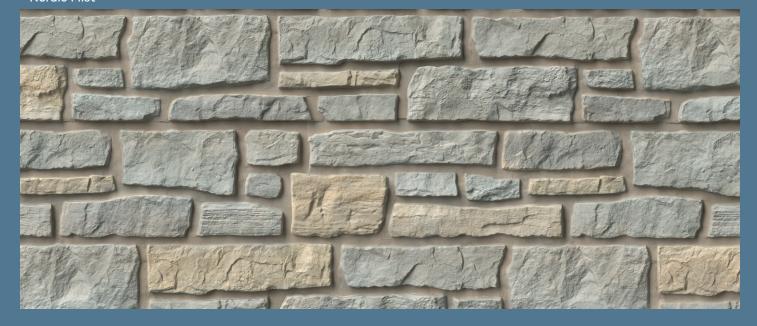

## Creek Ledgestone

tandobp.com

Nordic Mist

## **Available Colors**

Appalachian Ash

Arizona Sandstone

**Bucks County Gray** 

Nordic Mist

Rocky Mountain Clay

TandoStone - Creek Ledgestone features the look of individually stacked pieces of stone where the horizontal ledge is more defined than the vertical joints. It offers a rough, dimensional surface with jagged edges that play with natural lights and shadows.