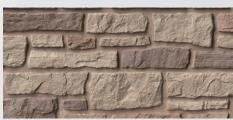

## Creek Ledgestone

tandobp.com

Nordic Mist

## **Available Colors**

Appalachian Ash

Arizona Sandstone

**Bucks County Gray** 

Nordic Mist

Rocky Mountain Clay

TandoStone - Creek Ledgestone features the look of individually stacked pieces of stone where the horizontal ledge is more defined than the vertical joints. It offers a rough, dimensional surface with jagged edges that play with natural lights and shadows.