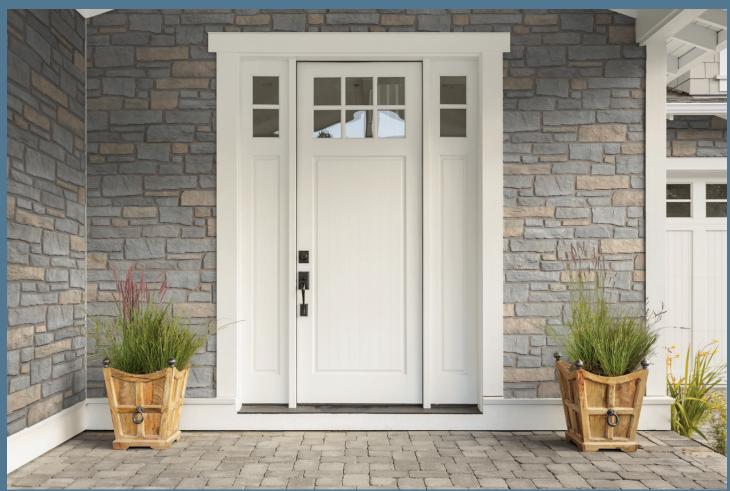

## **Available Colors**

Appalachian Ash

Arizona Sandstone

**Bucks County Gray** 

Nordic Mist

Rocky Mountain Clay

TandoStone - Creek Ledgestone features the look of individually stacked pieces of stone where the horizontal ledge is more defined than the vertical joints. It offers a rough, dimensional surface with jagged edges that play with natural lights and shadows.