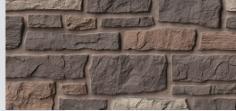

## Creek Ledgestone

tandobp.com

Nordic Mist

## **Available Colors**

Appalachian Ash

Arizona Sandstone

**Bucks County Gray** 

Nordic Mist

Rocky Mountain Clay

TandoStone - Creek Ledgestone features the look of individually stacked pieces of stone where the horizontal ledge is more defined than the vertical joints. It offers a rough, dimensional surface with jagged edges that play with natural lights and shadows.