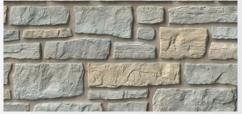

## **Available Colors**

Appalachian Ash

Arizona Sandstone

**Bucks County Gray** 

Nordic Mist

Rocky Mountain Clay

TandoStone - Creek Ledgestone features the look of individually stacked pieces of stone where the horizontal ledge is more defined than the vertical joints. It offers a rough, dimensional surface with jagged edges that play with natural lights and shadows.